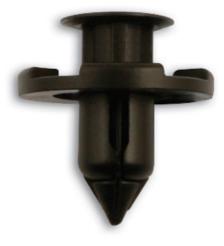

## Push Rivet - for Honda, Mitsubishi, Nissan, Toyota 10pc

A pack of 10 push rivet retainers for Honda, Mitsubishi, Nissan and Toyota vehicles. Push Rivets are automotive fasteners, manufactured in nylon which are a original manufacturer replacement trim clip.

## **Additional Information**

- Dimensions (head dia. x length): 19.8mm x 14.2mm; to fit hole size: 8.5mm.
- Equivalent to OEM 91545SE0003 (Honda), MR328954 (Mitsubishi), 0155309321 (Nissan), 90044-68320 (Toyota).
- · Colour: black; material: nylon.
- Pack of 50 available, Part No. 36216. Included in trim clip assortment for VW Tiguan, Part No. 35989.
- Included in the Connect trim clip retail stand containing 121 different types of trim clips, plus Laser trim clip tools, Part No. 36815. Also
  included in the smaller, worktop trim clip stand, Part No. 36500.